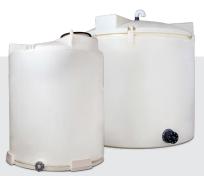

# CROSS-LINKED POLYETHYLENE TANKS

- SINGLE & DOUBLE WALL
- SLOPPED BOTTOM
- INTEGRALLY MOLDED, FULL DRAIN OUTLET

**CEJCO SERVICES - CUSTOM ENGINEERED SYSTEMS** 

PUMPING • METERING • HEATING • COOLING • FILTRATION • MIXING