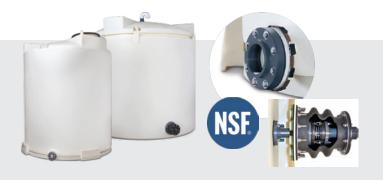

# CROSS-LINKED POLYETHYLENE TANKS

- SINGLE & DOUBLE WALL
- SLOPPED BOTTOM
- INTEGRALLY MOLDED, FULL DRAIN OUTLET