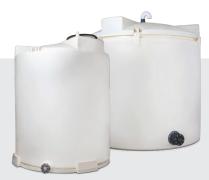

## CROSS-LINKED POLYETHYLENE TANKS

- SINGLE & DOUBLE WALL
- SLOPED BOTTOM
- INTEGRALLY MOLDED, FULL DRAIN OUTLET

PUMPING · METERING · HEATING · COOLING · FILTRATION · MIXING

MOYNO™ products

- TRANSFER/FEED
- METERING/DOSING