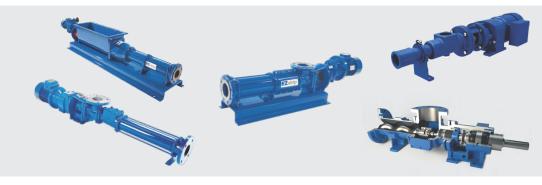

## CROSS-LINKED POLYETHYLENE TANKS

- SINGLE & DOUBLE WALL
- SLOPED BOTTOM
- INTEGRALLY MOLDED, FULL DRAIN OUTLET

PUMPING · METERING · HEATING · COOLING · FILTRATION · MIXING

MOYNO™ products

- TRANSFER/FEED
- METERING/DOSING